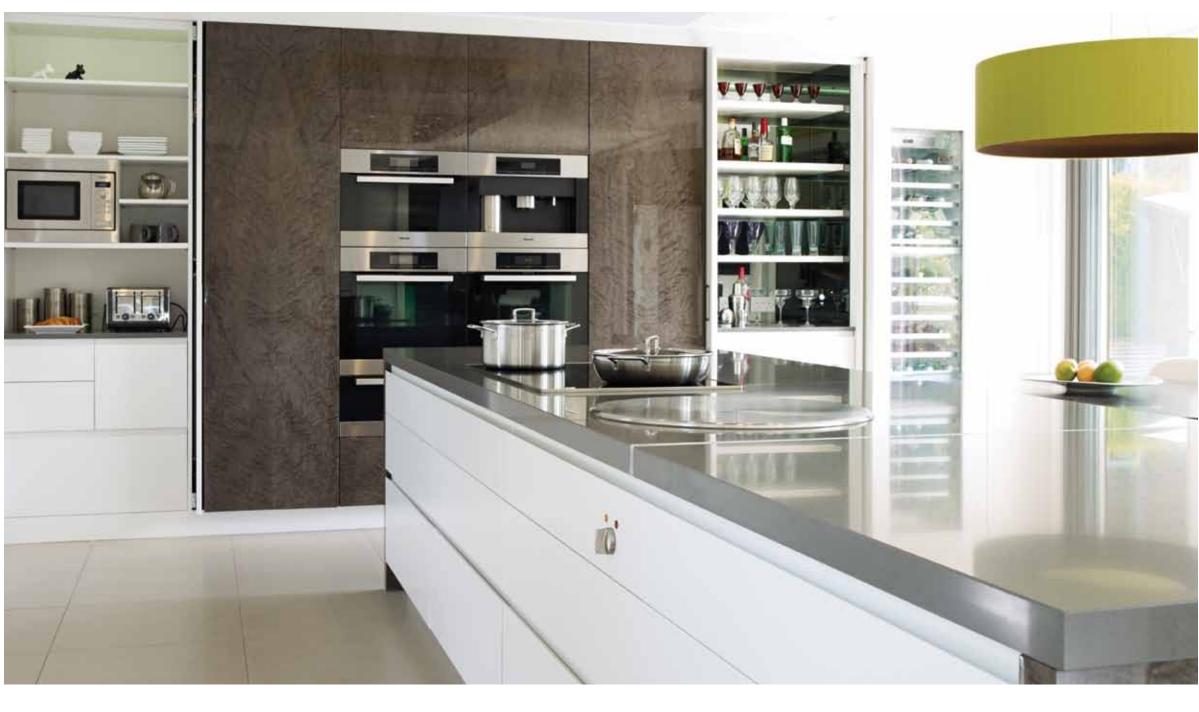

Giorgia Vainutyte, kitchen designer, Holloways of Ludlow, Sheen Lane Design Studio

To either side of the tall units, in which the ovens and coffee machine are integrated, are symmetrical tall units with pocket doors. These fold back revealing an entertaining cabinet. It's positioned next to the wine fridge and has room for glasses and drinks, plus there's a breakfast cabinet which houses

a microwave, toaster and crockery. Ideal for entertaining, the pocket doors allow for all of this to be hidden away when not in use. The black glass tambour doors ensure the family's juicer and mixer are also concealed and when closed the Ash White finish of the pocket doors provides a striking contrast against the darker wood veneer.