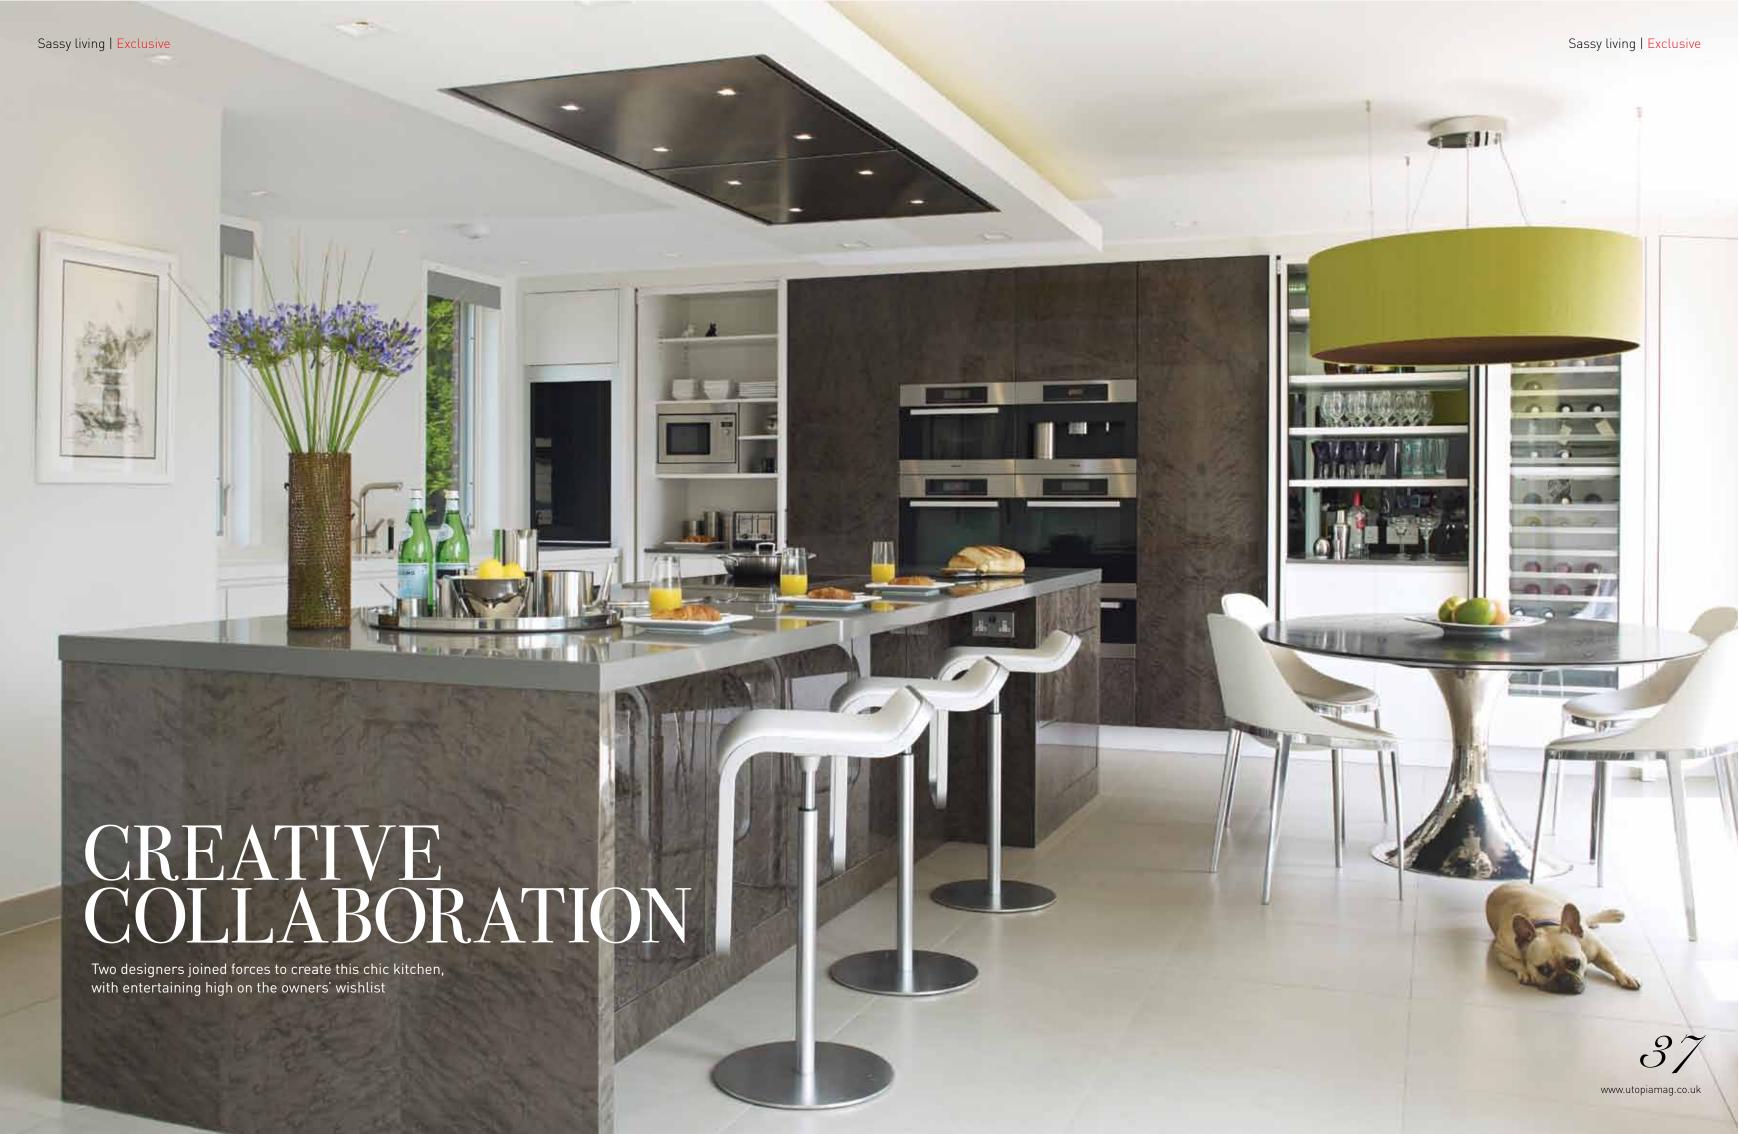

Sassy living | Exclusive Sassy living | Exclusive

ituated in landscaped gardens this five-bedroomed home in Essex is complete with a large indoor swimming pool and a leisure complex. The owners, a family who love entertaining, felt their home was crying out for a makeover. They called in Mark Howorth, interior designer and MD of Callender Howorth to work his magic.

As the original kitchen was completely ripped out Mark started with a blank canvas. He worked alongside Giorgia Vainutyte, kitchen designer at Holloways of Ludlow's Sheen Lane Design Studio to create a contemporary kitchen with a sassy twist fit for party seasons.

Unlike the previous kitchen the new kitchen had to last. Mark says, "We wanted the design to be as timeless as possible. It needed to stand the test of time so we focused on clean non-fussy lines and excellent top quality materials." Giorgia took this into account - the cabinetry and island are finished with beautiful book-matched Alpi Maple birds eye veneer finished with high-gloss lacquer. Contrasting cabinetry finished with Ash White paint completes the look

The stand out feature in the kitchen is the island and at over four metres in length, it has great impact. Designed with entertaining in mind there is ample space where guests can sit and watch the cook at work on the slick, circular, Teppan Plate Hob. However, with such a large island came a challenge. Giorgia says, "The four-metre island could not be made without a joint line, so to get around this we suggested using an interesting feature detail. A strip of LED lighting extends • • •

Giorgia Vainutyte, kitchen designer, Holloways of Ludlow, Sheen Lane Design Studio

To either side of the tall units, in which the ovens and coffee machine are integrated, are symmetrical tall units with pocket doors. These fold back revealing an entertaining cabinet. It's positioned next to the wine fridge and has room for glasses and drinks, plus there's a breakfast cabinet which houses

a microwave, toaster and crockery. Ideal for entertaining, the pocket doors allow for all of this to be hidden away when not in use. The black glass tambour doors ensure the family's juicer and mixer are also concealed and when closed the Ash White finish of the pocket doors provides a striking contrast against the darker wood veneer.