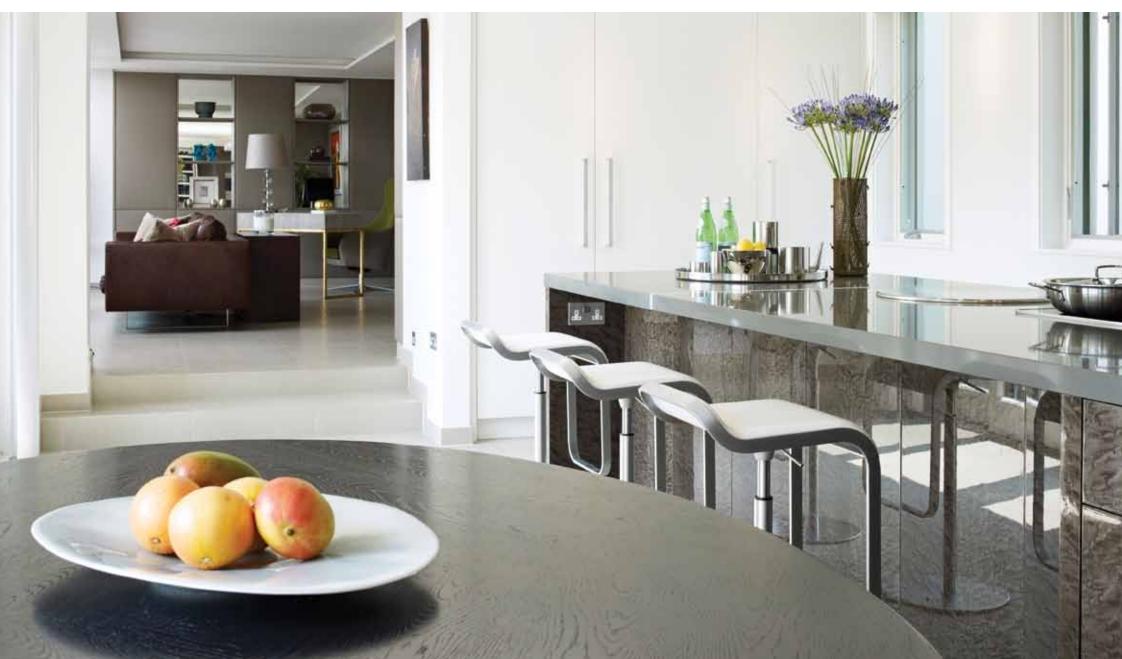

Mark says, "The family wanted to update the interiors to create a modern,

open-plan home that was great for entertaining. With stunning views across the Thames Estuary this home is made for entertaining."

The stand out feature in the kitchen is the island and at over four metres in length, it has great impact. Designed with entertaining in mind there is ample space where guests can sit and watch the cook at work on the slick, circular, Teppan Plate Hob. However, with such a large island came a challenge. Giorgia says, "The four-metre island could not be made without a joint line, so to get around this we suggested using an interesting feature detail. A strip of LED lighting extends • • •

With the addition of some finishing touches by Mark, such as the stunning dining table and large bespoke light