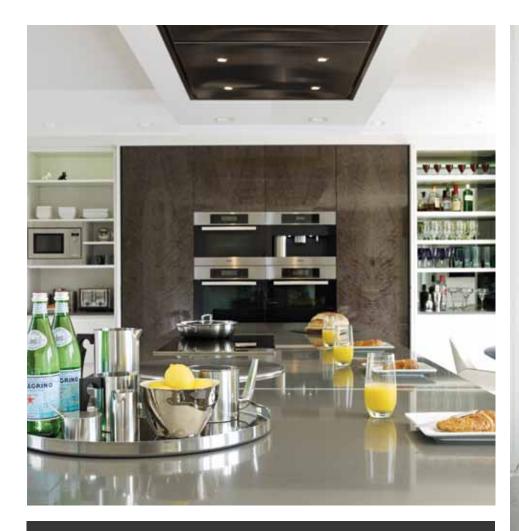

As the original kitchen was completely ripped out Mark started with a blank canvas. He worked alongside Giorgia Vainutyte, kitchen designer at Holloways of Ludlow's Sheen Lane Design Studio to create a contemporary kitchen with a sassy twist fit for party seasons.

Unlike the previous kitchen the new kitchen had to last. Mark says, "We wanted the design to be as timeless as possible. It needed to stand the test of time so we focused on clean non-fussy lines and excellent top quality materials." Giorgia took this into account - the cabinetry and island are finished with beautiful book-matched Alpi Maple birds eye veneer finished with high-gloss lacquer. Contrasting cabinetry finished with Ash White paint completes the look

The stand out feature in the kitchen is the island and at over four metres in length, it has great impact. Designed with entertaining in mind there is ample space where guests can sit and watch the cook at work on the slick, circular, Teppan Plate Hob. However, with such a large island came a challenge. Giorgia says, "The four-metre island could not be made without a joint line, so to get around this we suggested using an interesting feature detail. A strip of LED lighting extends • • •

Giorgia Vainutyte, kitchen designer, Holloways of Ludlow, Sheen Lane Design Studio

To either side of the tall units, in which the ovens and coffee machine are integrated, are symmetrical tall units with pocket doors. These fold back revealing an entertaining cabinet. It's positioned next to the wine fridge and has room for glasses and drinks, plus there's a breakfast cabinet which houses

a microwave, toaster and crockery. Ideal for entertaining, the pocket doors allow for all of this to be hidden away when not in use. The black glass tambour doors ensure the family's juicer and mixer are also concealed and when closed the Ash White finish of the pocket doors provides a striking contrast against the darker wood veneer.