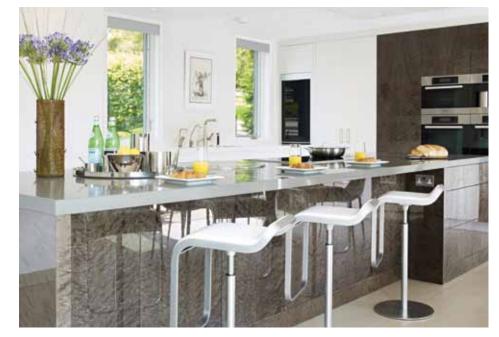

The stand out feature in the kitchen is the island and at over four metres in length, it has great impact. Designed with entertaining in mind there is ample space where guests can sit and watch the cook at work on the slick, circular, Teppan Plate Hob. However, with such a large island came a challenge. Giorgia says, "The four-metre island could not be made without a joint line, so to get around this we suggested using an interesting feature detail. A strip of LED lighting extends • • •